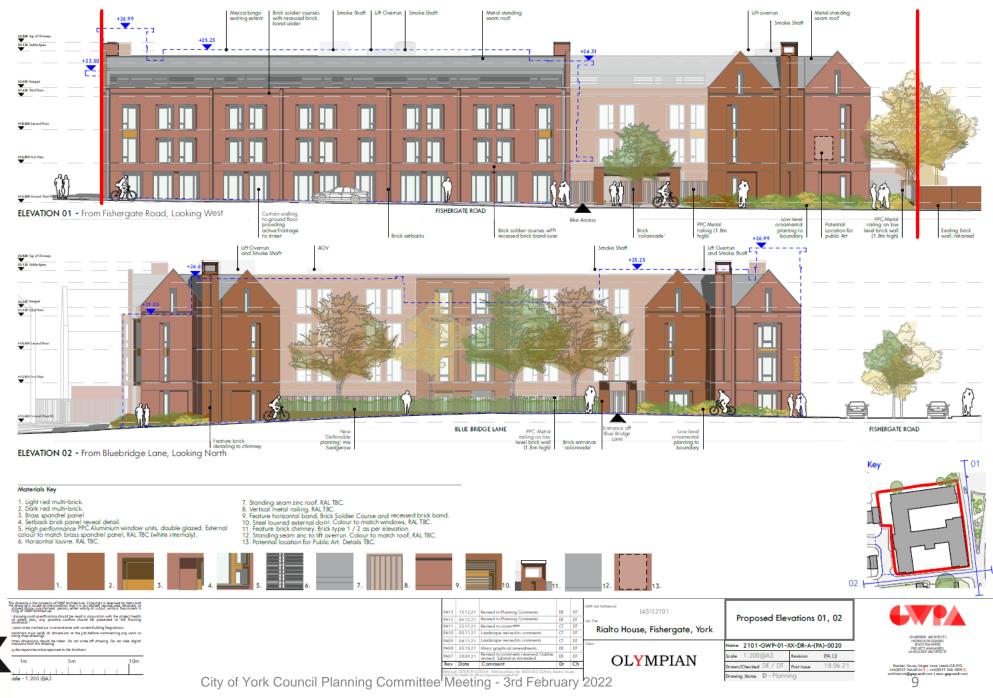

# Planning Committee

To be held on Thursday 3<sup>rd</sup> February 2022

## 21/01605/FULM - Mecca Bingo, 68 Fishergate, York

Demolition of existing buildings and redevelopment of the site to form 275no. room purpose built student accommodation with associated car parking, landscaping and facilities







CITY OF YORK COUNCIL Illustration of surrounding Conservation Areas













City of York Council Planning Committee Meeting - 3rd February 2022



### Front, Side and Rear of 25 William Court



City of York Council Planning Committee Meeting - 3rd February 2022



## Proposed Elevations – North and West

CITY OF

COUNCIL



## Proposed Elevations – East and South



CITY OF YORK COUNCIL



## Large Scale Details and materials – Fishergate, Blue Bridge Lane corner



This drawing is the property of GWP Architecture. Cognitists is merced by them and the provide a set of the condition that is not context, international the them and white of CMP and and an analysis provide the whole of the part, where the condition of white of CMP and and an analysis provide the whole of the part, where the condition of the condition of the conditionant of the set of the set of the condition of the condition of the condition of the conditionant of the conditionant of the set of the conditionant of the condition of the conditionant of the All drawings and specifications should be read in conjunction with the project heak god upferly plan, any possible conficts should be