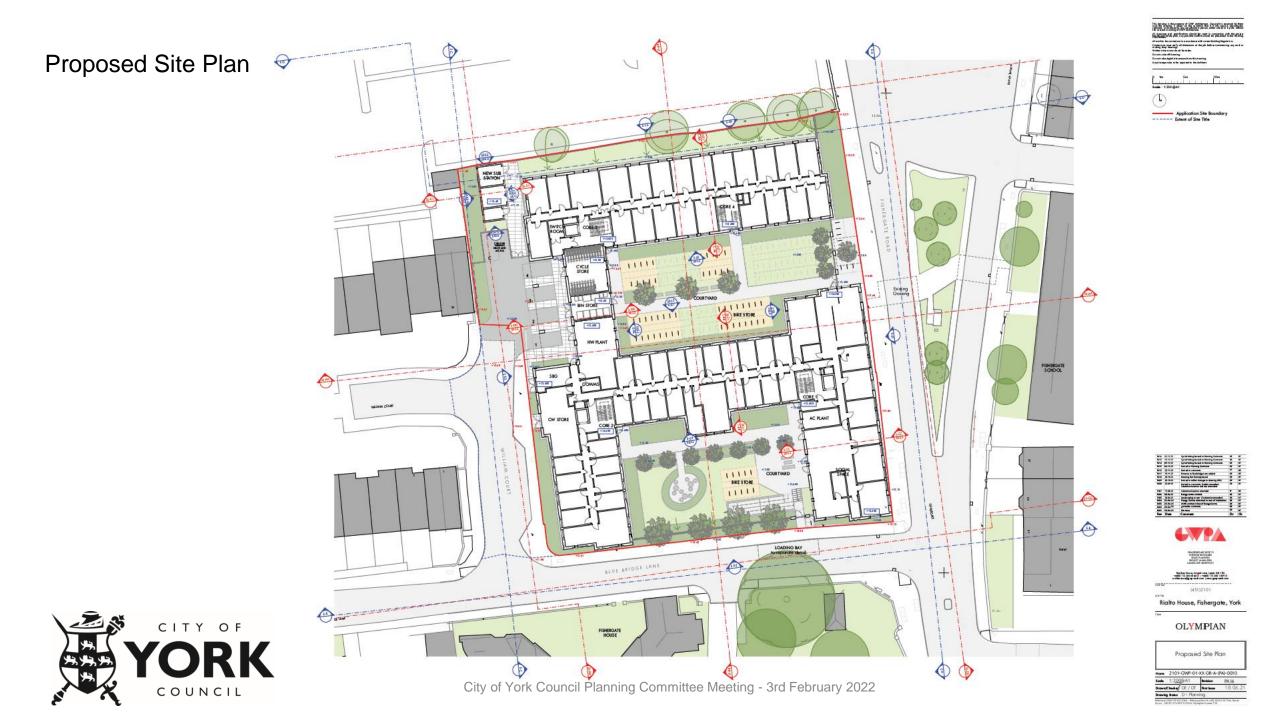

## 21/01605/FULM - Mecca Bingo, 68 Fishergate, York

Demolition of existing buildings and redevelopment of the site to form 275no. room purpose built student accommodation with associated car parking, landscaping and facilities