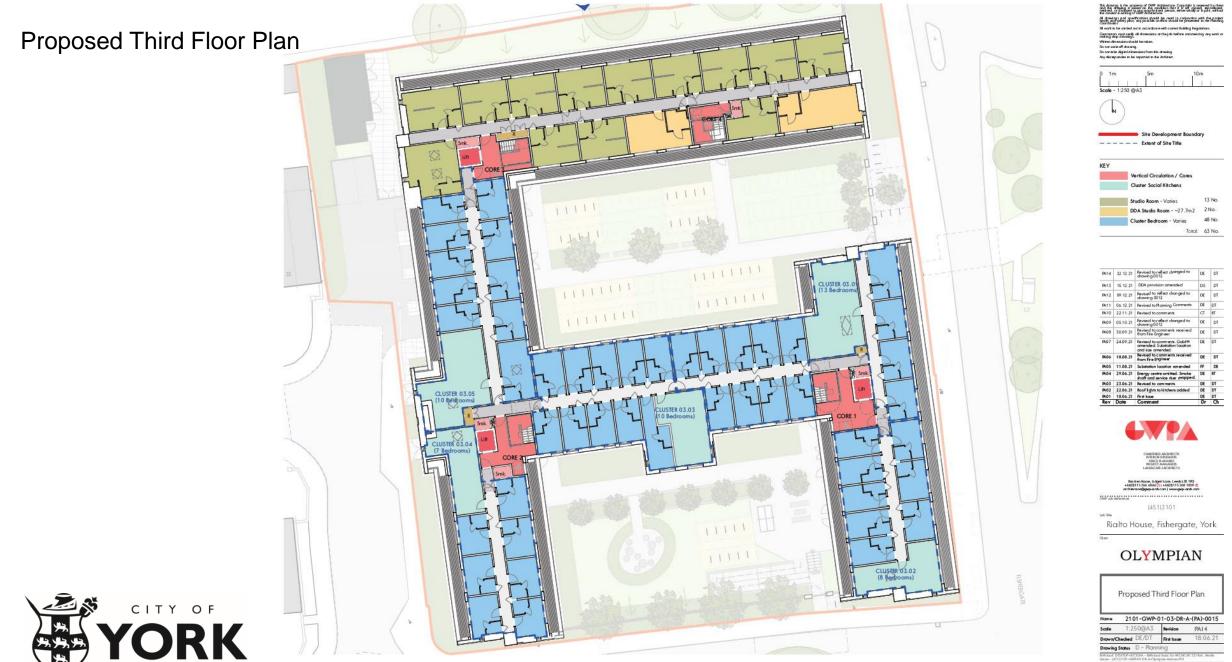

## Proposed Second Floor Plan

COUNCIL

City of York Council Planning Committee Meeting - 3rd February 2022

City of York Council Planning Committee Meeting - 3rd February 2022

COUNCIL