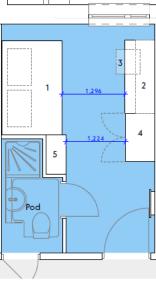

#### Typical Bedroom Types

Typical Cluster Study Bedroom - 193 No. Unit Shown 12.5m<sup>2</sup>

| Cluster Study Bedroom |                    |          |  |  |  |  |  |  |
|-----------------------|--------------------|----------|--|--|--|--|--|--|
| TYPE                  | Area               | Quantity |  |  |  |  |  |  |
| TYPE 01               | 12.5m <sup>2</sup> | 160      |  |  |  |  |  |  |
| TYPE 02               | 13.2m <sup>2</sup> | 17       |  |  |  |  |  |  |
| TYPE 03               | 17.6m <sup>2</sup> | 1        |  |  |  |  |  |  |
| TYPE 04               | 21.1m <sup>2</sup> | 1        |  |  |  |  |  |  |
| TYPE 05               | 14.8m <sup>2</sup> | 10       |  |  |  |  |  |  |
| TYPE 06               | 17.1m <sup>2</sup> | 4        |  |  |  |  |  |  |