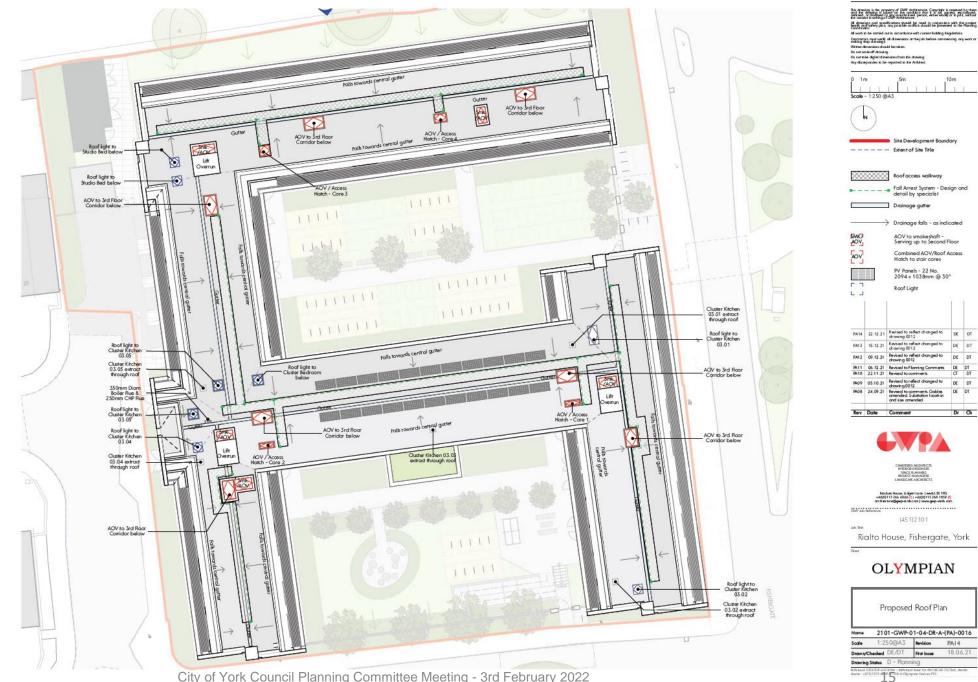

## Proposed Roof Plan

Site Development Boundar

Roof access walkway

Fall Arrest System - Design and detail by specialist

Drainage falls - as indicated

AOV to smokeshaft -Serving up to Second Floor

Combined AOV/Roof Access Hatch to stair cores PV Panels - 22 No. 2094 x 1038mm @ 30°