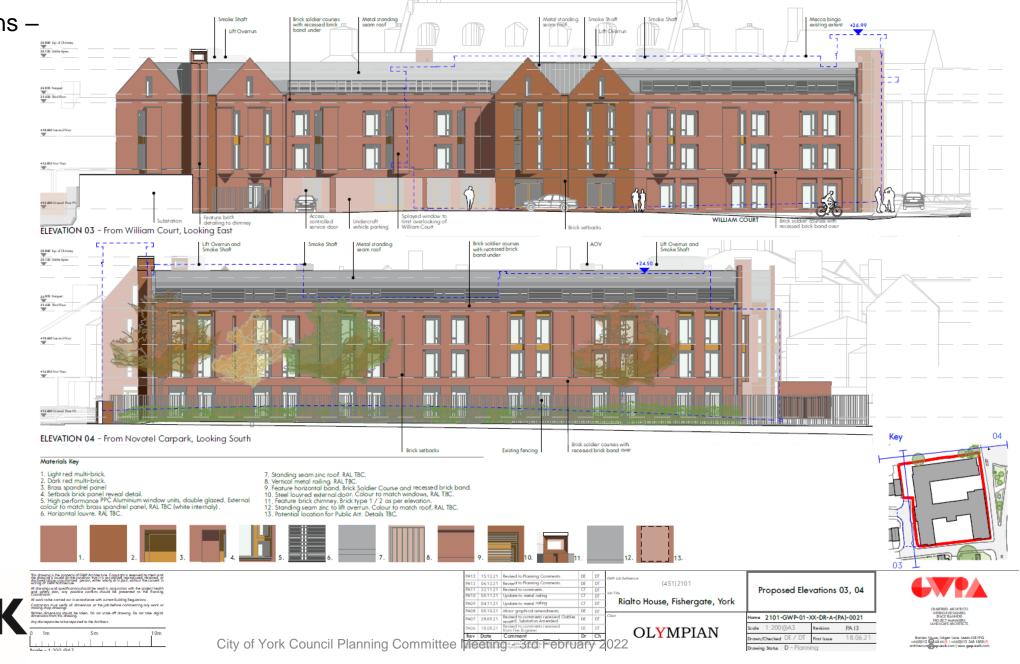

# Planning Committee

To be held on Thursday 3<sup>rd</sup> February 2022

## 21/01605/FULM - Mecca Bingo, 68 Fishergate, York

Demolition of existing buildings and redevelopment of the site to form 275no. room purpose built student accommodation with associated car parking, landscaping and facilities







CITY OF YORK COUNCIL Illustration of surrounding Conservation Areas













City of York Council Planning Committee Meeting - 3rd February 2022



### Front, Side and Rear of 25 William Court



City of York Council Planning Committee Meeting - 3rd February 2022



## Proposed Elevations – North and West

CITY OF

COUNCIL



## Proposed Elevations – East and South



CITY OF YORK COUNCIL



## Large Scale Details and materials – Fishergate, Blue Bridge Lane corner



This drawing is the property of GWP Architecture. Cognitists is merced by them and the provide a set of the condition that is not context, international the them and white of CMP and and an analysis provide the whole of the part, where the condition of white of CMP and and an analysis provide the whole of the part, where the condition of the condition of the conditionant of the set of the set of the condition of the condition of the condition of the conditionant of the conditionant of the set of the conditionant of the condition of the conditionant of the All drawings and specifications should be read in conjunction with the project heak god upf