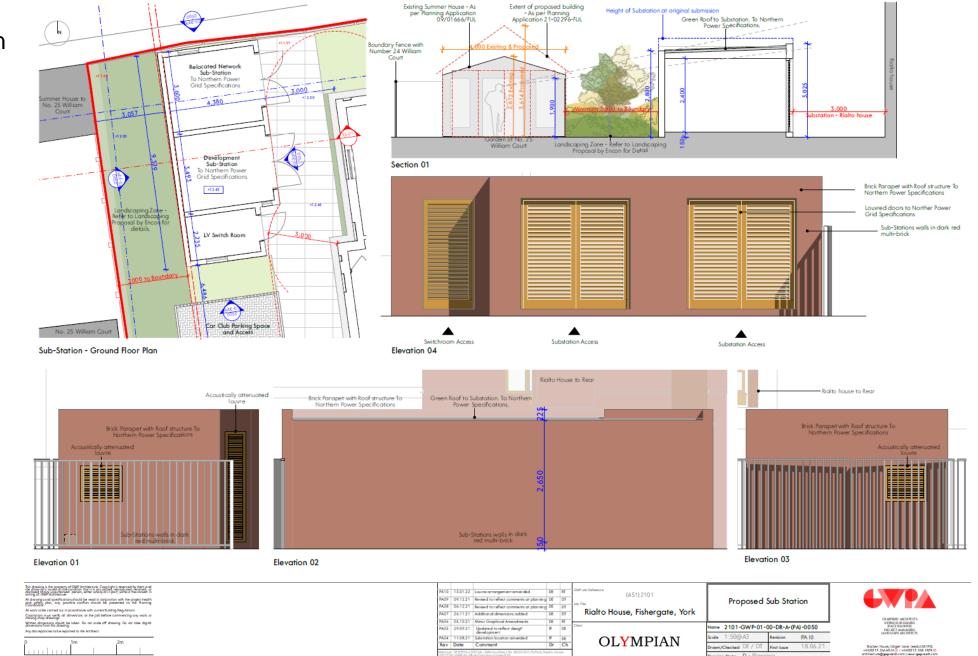

## **Proposed Sub Station**

CITY OF

COUNCIL

Scale - 1:50 @A3

City of York Council Planning Committee Meeting - 3rd February 2022

17

Drawing Status D - Planning