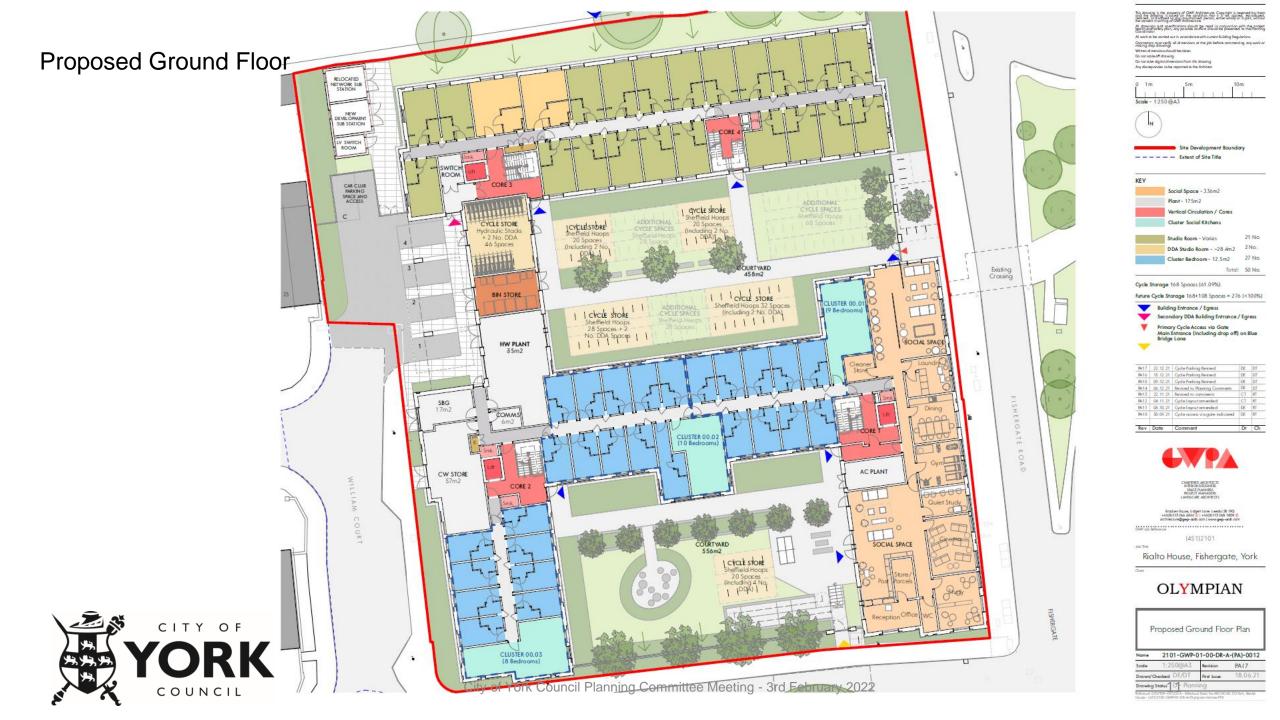

|          |                |
|         | 09.12.21     | Revised inline with omendments to<br>elevations | DE        | DT   | Rialto House, Fishergate, York | July / marc             |             |          |                |
| 406     | 15.12.21     | Revised inline with amendments to<br>elevations | DE        | DT   | (451)2101                      | Bay / Mate              |             |          |                |
|         |              |                                                 | 1.55      |      | GWP Job Reference              |                         |             |          | 1              |

Mecca Bingo Extent



ite Boundary

ue, Lidger Lone, Leeds LSA 1PG 4064 (0 | +66(0)/13 268 1859

City of York Council Planning Committee Meeting - 3rd February 2022

TU





COUNCIL



18.06.2

2 No

59 No

## Proposed Second Floor Plan



COUNCIL

City of York Council Planning Committee Meeting - 3rd February 2022



City of York Council Planning Committee Meeting - 3rd February 2022

COUNCIL

## Proposed Roof Plan



Site Development Boundar

Roof access walkway

Fall Arrest System - Design and detail by specialist

Drainage falls - as indicated

AOV to smokeshaft -Serving up to Second Floor

Combined AOV/Roof Access Hatch to stair cores PV Panels - 22 No. 2094 x 1038mm @ 30°

DE DT

DE DT

Dr Ch

PA14

DT

Roof Light

CHARTERED ANOHREC'S INTEROR DESIGNEES SINCE RUNNINGS ROURCE MANIAGES

(451)2101



City of York Council Planning Committee Meeting - 3rd February 2022

#### Typical Bedroom Types



Typical Cluster Study Bedroom - 193 No. Unit Shown 12.5m<