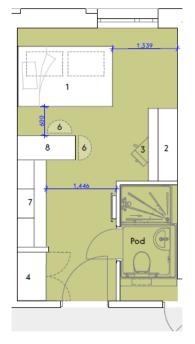

#### Typical Bedroom Types

Typical Cluster Study Bedroom - 193 No. Unit Shown 12.5m<sup>2</sup>

| Cluster Study Bedroom |                    |          |  |  |  |  |  |  |
|-----------------------|--------------------|----------|--|--|--|--|--|--|
| TYPE                  | Area               | Quantity |  |  |  |  |  |  |
| TYPE 01               | 12.5m <sup>2</sup> | 160      |  |  |  |  |  |  |
| TYPE 02               | 13.2m <sup>2</sup> | 17       |  |  |  |  |  |  |
| TYPE 03               | 17.6m <sup>2</sup> | 1        |  |  |  |  |  |  |
| TYPE 04               | 21.1m <sup>2</sup> | 1        |  |  |  |  |  |  |
| TYPE 05               | 14.8m <sup>2</sup> | 10       |  |  |  |  |  |  |
| TYPE 06               | 17.1m <sup>2</sup> | 4        |  |  |  |  |  |  |