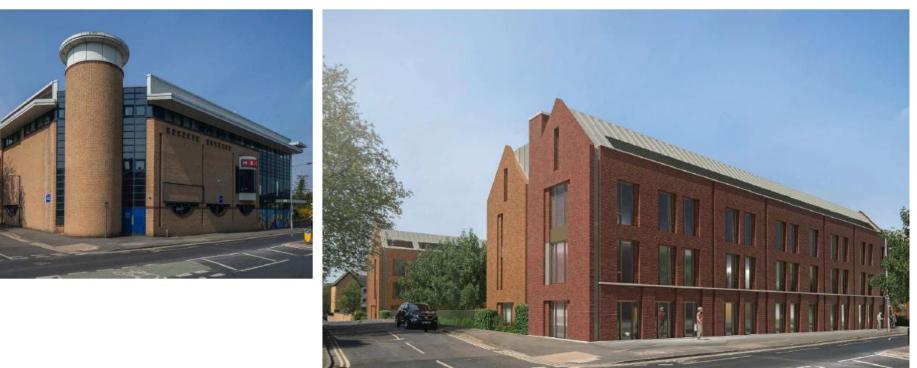

## Artist Impressions (1)

Existing View

Proposed View 01 Looking South From Fishergate Road

**3.4.22** Views

Artist Impressions (2)

Existing View

Proposed View 02 Looking West Down Blue Bridge Lane

**Ovparchitecture 2021** 