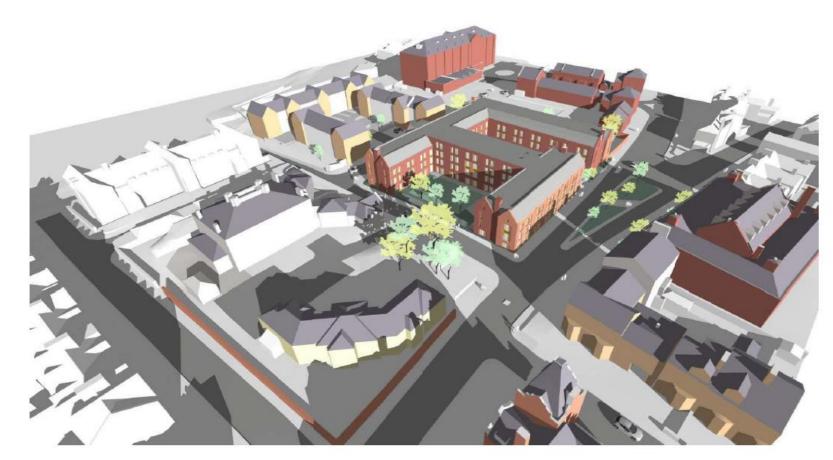

xisting View

Proposed View 01 Looking South From Fishergate Road

**3.4.22** Views

Artist Impressions (2)





Existing View

Proposed View 02 Looking West Down Blue Bridge Lane

**Ovparchitecture 2021** 

RIALTO HOUSE - YORK | DESIGN AND ACCESS STATEMENT | PAGE 58

**3.4 Architectural Development** 3.4.22 Views

## Artist Impressions (3)



Proposed View 03 Looking East Down Blue Bridge Lane



Key

Existing View



REALTO HOUSE - YORK | DESIGN AND ACCESS STATEMENT | PAGE 59

**3.4 Architectural Development** 3.4.22 Views

## Artist Impressions (4)



Proposed View 04 Looking East From William Court



Key

**Existing View** 

City of York Council Planning Committee Meeting - 3rd February 2022

**3.4 Architectural Development** 3.4.23 Aerial View

## Artist Impression – 3D Aerial View