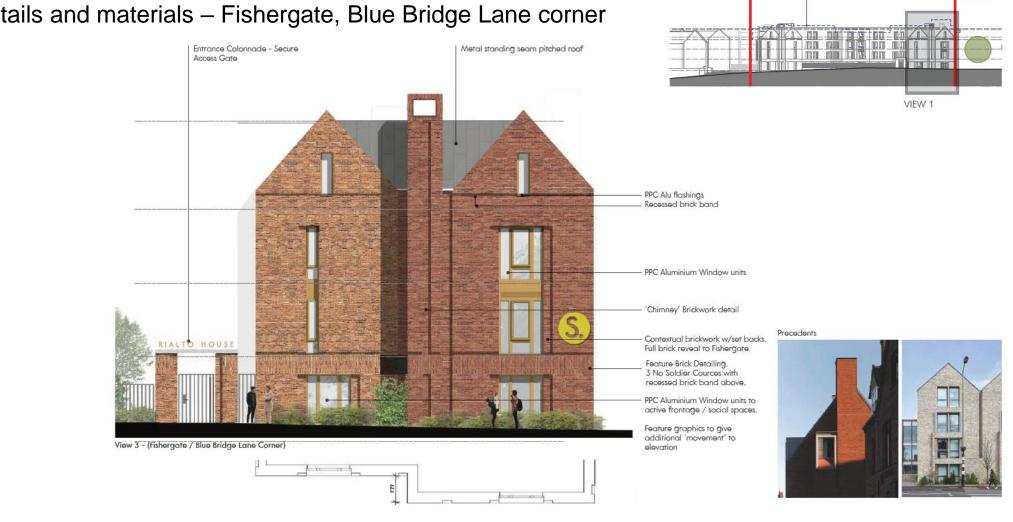

## Large Scale Details and materials – Fishergate, Blue Bridge Lane corner

This drawing is the property of GWP Architecture. Cognitists is merced by them and the provide a set of the condition that is not context, international the them and white of CMP and and an analysis provide the whole of the part, where the condition of white of CMP and and an analysis provide the whole of the part, where the condition of the condition of the conditionant of the set of the set of the condition of the condition of the condition of the conditionant of the conditionant of the set of the conditionant of the condition of the conditionant of the All drawings and specifications should be read in conjunction with the project heak god upferly plan, any possible conficts should be presented to the Rando Coordinations All work in be carried our in accordance with current fielding Regulations. Comparison must welly all dimensions on the job before commercing any work or making shop drawlegs: Writer, direction, should be raise. To nor unale off drawing. Do nor raise digital dimension from the drawing. Any discrepancies to be repoined to the Architect