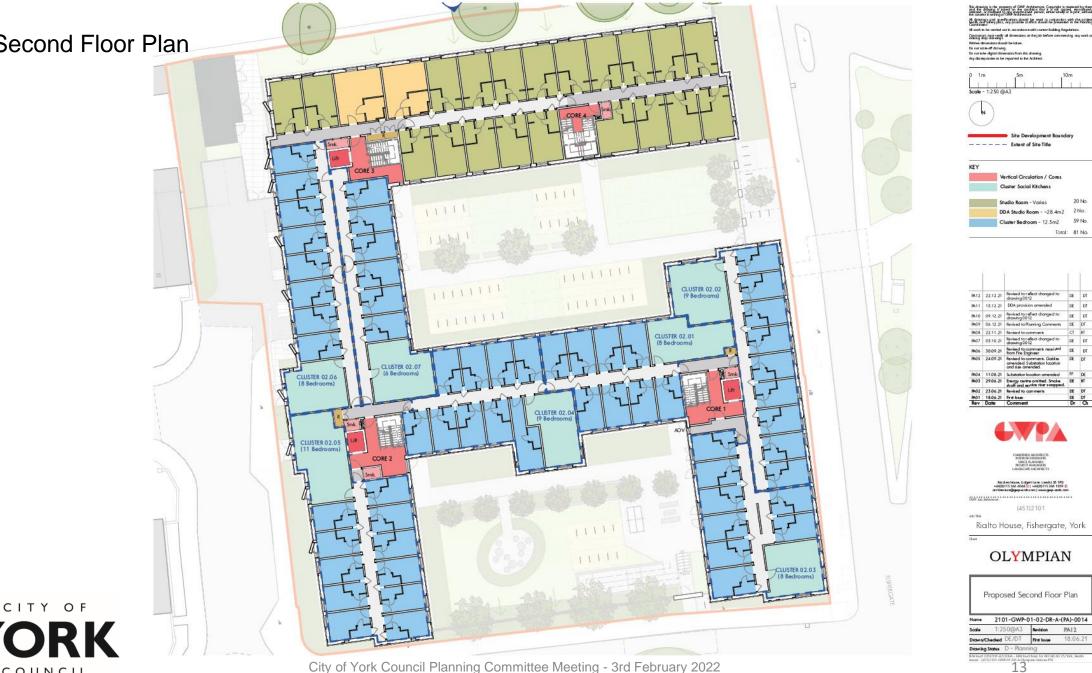

## Proposed Second Floor Plan

COUNCIL

City of York Council Planning Committee Meeting - 3rd February 2022

City of York Council Planning Committee Meeting - 3rd February 2022

COUNCIL