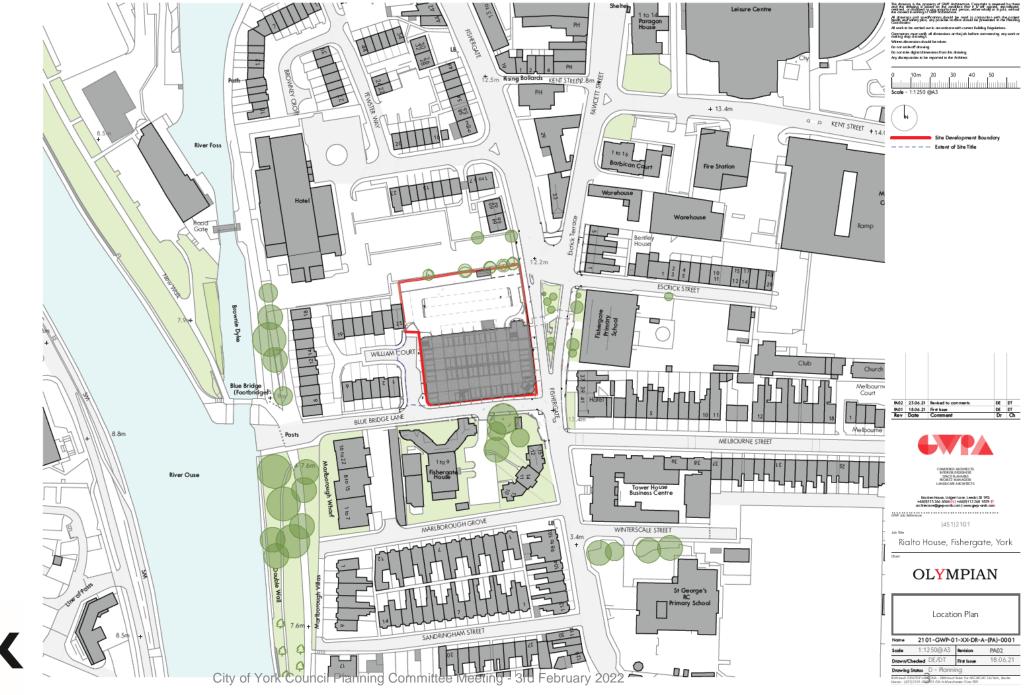

## 21/01605/FULM - Mecca Bingo, 68 Fishergate, York

Demolition of existing buildings and redevelopment of the site to form 275no. room purpose built student accommodation with associated car parking, landscaping and facilities

CITY OF YORK COUNCIL Illustration of surrounding Conservation Areas

City of York Council Planning Committee Meeting - 3rd February 2022