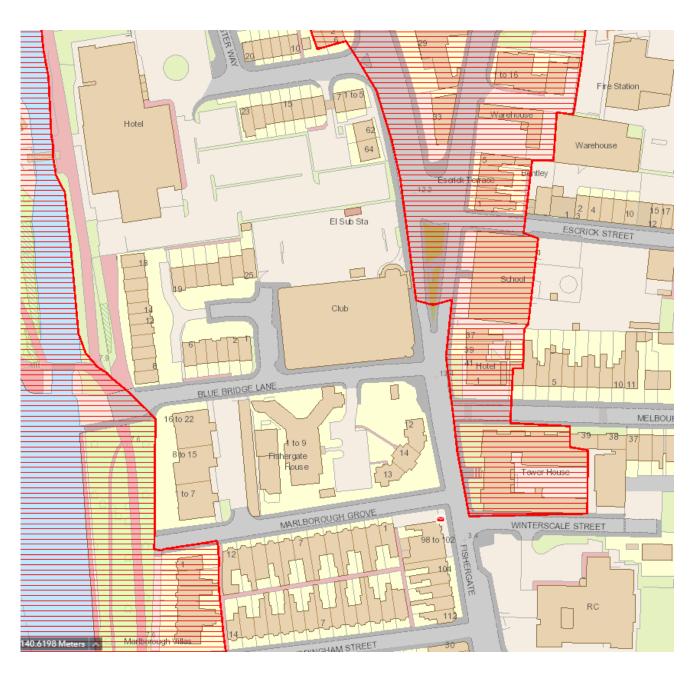

Mecca Bingo Extent

ite Boundary

ue, Lidger Lone, Leeds LSA 1PG 4064 (0 | +66(0)/13 268 1859

City of York Council Planning Committee Meeting - 3rd February 2022

TU

COUNCIL

18.06.2

2 No