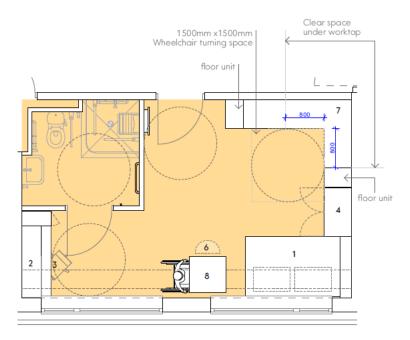

**Typical DDA Studio Bedroom -** 8 No. Unit Shown 27.8m<sup>2</sup>

|         | DDA Studio Bedroom |          |  |  |  |  |
|---------|--------------------|----------|--|--|--|--|
| TYPE    | Area               | Quantity |  |  |  |  |
| TYPE 01 | 28.4m²             | 3        |  |  |  |  |
| TYPE 02 | 27.8m <sup>2</sup> | 1        |  |  |  |  |
| TYPE 03 | 26.1m <sup>2</sup> | 3        |  |  |  |  |
| TYPE 04 | 35.6m²             | 1        |  |  |  |  |